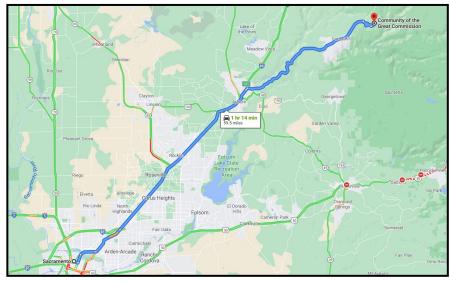

## Directions to Community of the Great Commission (click here for video):

Take I-80 to Auburn. Just east of Auburn, take exit 121 for Auburn Ravine Road toward Foresthill. Turn right and continue downhill to cross the Foresthill Bridge over the American River. Continue to Foresthill to the Baker Ranch Bar & Grill (approx. 21 miles). Turn right onto Michigan Bluff Road. After about 2.5 miles, turn left on Chicken Hawk Road. Camp entrance is ½ mile down on the

left.

Sacramento to CGC

**Auburn to CGC** 

Foresthill to CGC