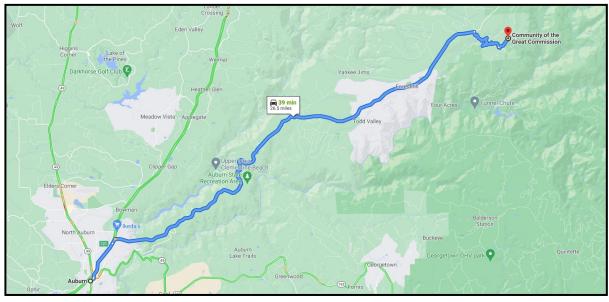

## Directions to Community of the Great Commission (click here for video):

Take I-80 to Auburn. Just east of Auburn, take exit 121 for Auburn Ravine Road toward Foresthill. Turn right and continue downhill to cross the Foresthill Bridge over the American River. Continue to Foresthill to the Baker Ranch Bar & Grill (approx. 21 miles). Turn right onto Michigan Bluff Road. After about 2.5 miles, turn left on Chicken Hawk Road. Camp entrance is ½ mile down on the

left.

Sacramento to CGC

**Auburn to CGC** 

Foresthill to CGC