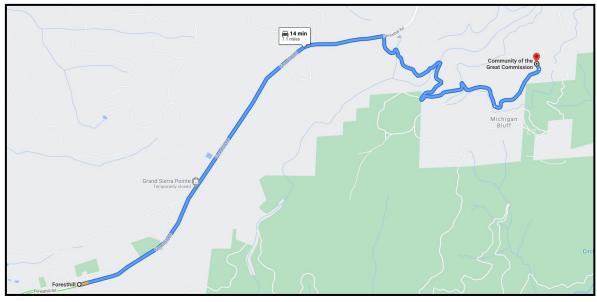

## Directions to Community of the Great Commission (click here for video):

Take I-80 to Auburn. Just east of Auburn, take exit 121 for Auburn Ravine Road toward Foresthill. Turn right and continue downhill to cross the Foresthill Bridge over the American River. Continue to Foresthill to the Baker Ranch Bar & Grill (approx. 21 miles). Turn right onto Michigan Bluff Road. After about 2.5 miles, turn left on Chicken Hawk Road. Camp entrance is ½ mile down on the

left.

Sacramento to CGC

**Auburn to CGC** 

Foresthill to CGC